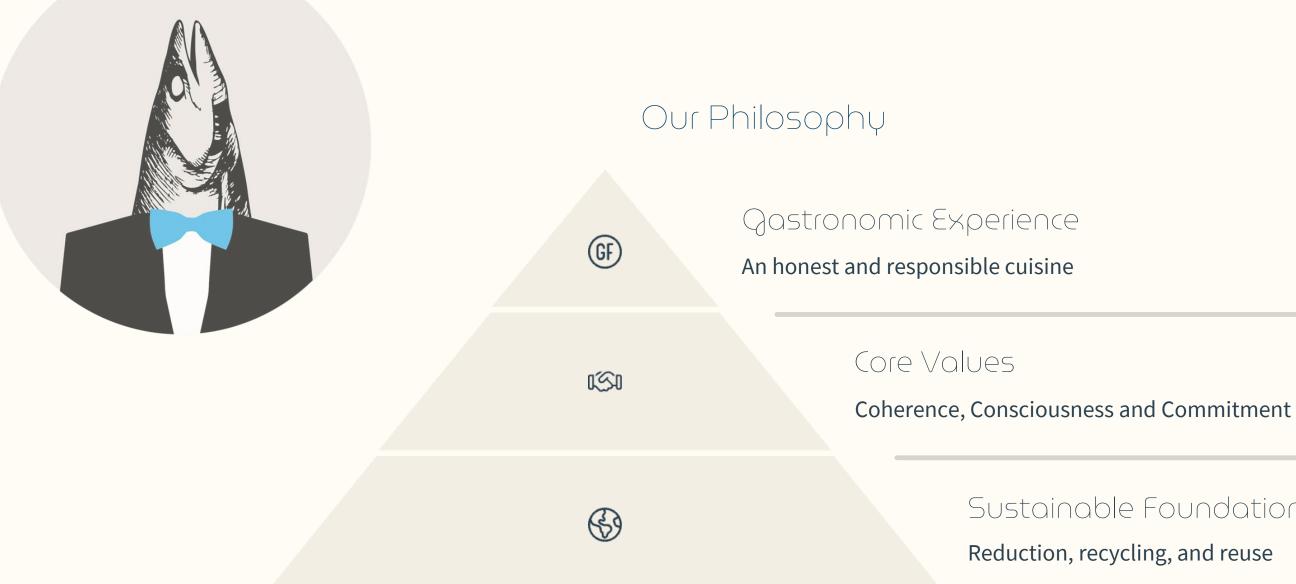

# Commitment to Sustainability

### Sustainable Foundation

### Reduction, recycling, and reuse